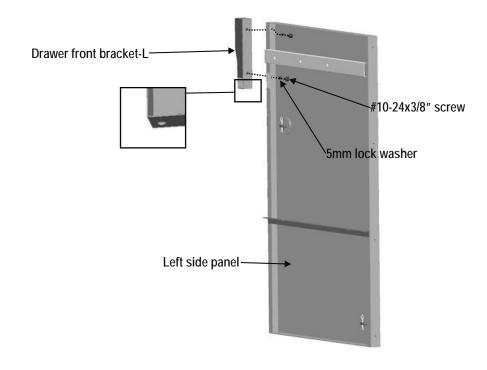

### **PARTS DIAGRAM**



#### **ASSEMBLY OF LEFT CART**

1

Place bottom shelf upside down. Insert Bent U Pin into the caster mounting plate to lock it in place, shown **A**. Spin the caster clockwise into the threads on the bottom shelf until secure. Remove the Bent U Pin and repeat for remaining casters. Make sure the two locking casters are secured at the rear and the non-locking casters are secured at the front. After all 4 casters are secure remove the Bent U Pin and save for future maintenance.



2

Attach drawer front bracket-L to left side panel using two #10-24x3/8" screws, 5mm lock washers per panel. Only drawer front bracket-L shown for assmebly, install drawer front bracket-R in the same way.

IMPORTANT: Drawer front bracket-L with hole underneath must be on left side panel.



Attach left side panels to bottom shelf using three 1/4-20x1/2" screws, 7mm lock washers. Only left side panel shown for assmebly, install right side panel in the same way.



Attach top shelf to left side panel using three 1/4-20x1/2" screws, 7mm lock washers.

Only left side shown for assmebly, attach top shelf to right side panel in the same way.







6

Attach inside shelf to shelf bracket using two #10-24x3/8" screws, 5mm lock washers on each side.







Attach door handle to front door panel using two 1/4-20x1/2" screw, 7mm lock washer, shown A.

Insert hinge pin on bottom of doors into hole in bottom shelf. Press upper hinge pin in top of door, align hinge hole under drawer front bracket-L, and release hinge pin, shown B.









10

Slide drawer frame into opening above the d